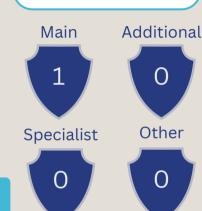

## **TOP CERTIFICATIONS**

Administrator

At ORCHESTRATO our candidate pre-vetting & assessment process helps you to speed up finding the perfect match for your roles.

Request Candidate CV