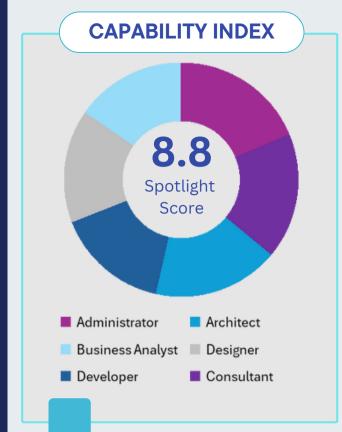

## **CANDIDATE SNAPSHOT**

A seasoned technology professional with extensive experience in IT project management and expertise in Salesforce administration, including customization and workflow automation.

He has a solid background in managing technical environments, ensuring system uptime, security, and performance. Additionally, his knowledge of multi-factor authentication, API integration, and various management tools further supports his capability to excel in a System Administrator position.